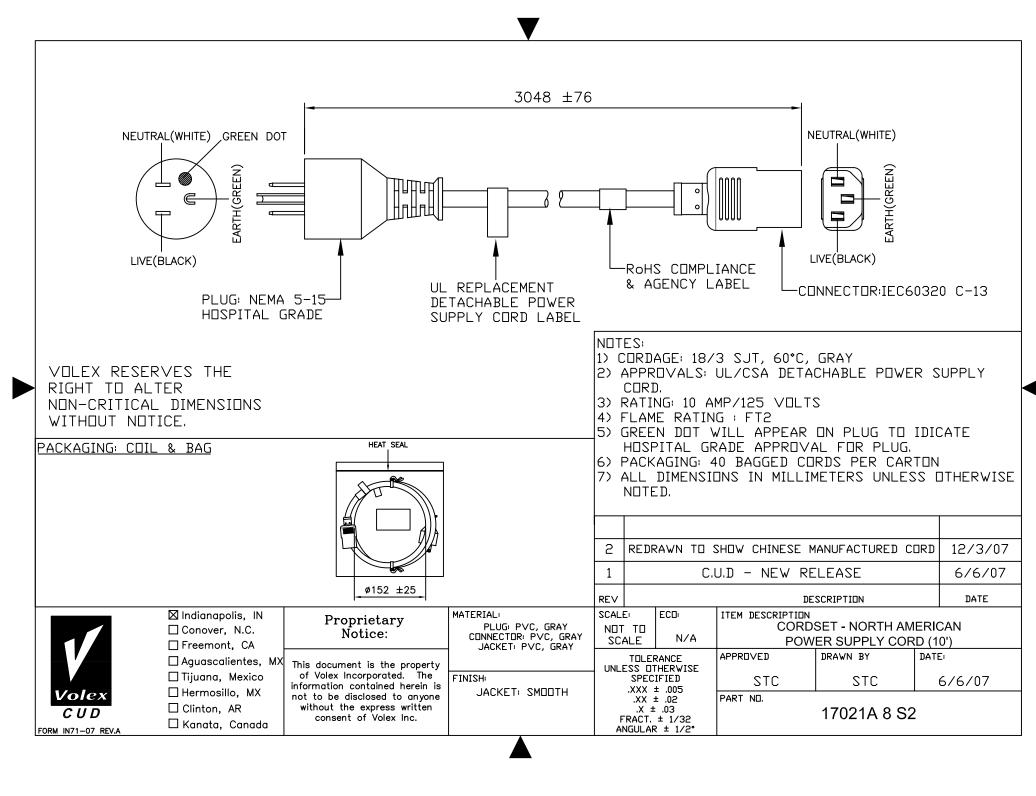

## Standard Cord Details: 17021A 8 S2

| Specifications             |                                                                                |
|----------------------------|--------------------------------------------------------------------------------|
| Certifications             |                                                                                |
| Part Number                | 17021A 8 S2                                                                    |
| Connector Type             | C13                                                                            |
| Plug Type                  | 5-15P                                                                          |
| Category                   | Plastic                                                                        |
| Application                | Medical                                                                        |
| Plug Catalog No.           |                                                                                |
| Connector Catalog No.      |                                                                                |
| Cable                      | SJT AWG 18x3                                                                   |
| Jacket Color               | Matte Gray                                                                     |
| Length in Feet             | 10'                                                                            |
| Length in Meters           | 3.05                                                                           |
| Temperature Rating         | 60 C                                                                           |
| Packaging Units Per Carton | S-15                                                                           |
| Color Coding               | North America                                                                  |
| Nominal OD in Inches       | 0.315                                                                          |
| Nominal OD in Millimeters  | 8                                                                              |
| Notes                      | CSA certified. Medical. Same as 17020A except with grey plug instead of clear. |